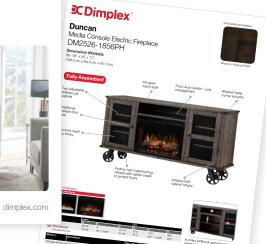

**○ Dimplex** 

Direct-wire and Plug-in ELECTRIC FIREBOXES

There is so much to tell..

Gas | Electric Fireplaces